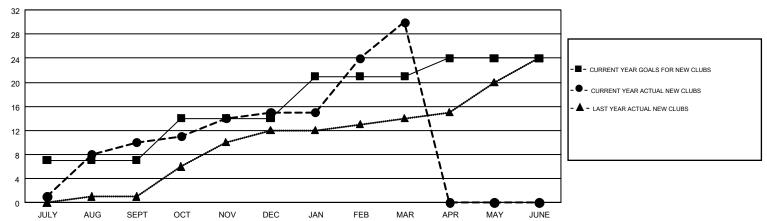

| OCT/NOV/DEC           | 410                                                            | 510                                                          | 493                                                |  |
| JAN/FEB/MAR   | 7             | 15        | 5             | JAN/FEB/MAR           | 230                                                            | 1,153                                                        | 192                                                |  |
| APR/MAY/JUNE  | 3             | 0         | 0             | APR/MAY/JUNE          | -390                                                           | 0                                                            | 0                                                  |  |

## GOALS AND ACTUAL NEW CLUBS CUMULATIVE



## GOALS AND ACTUAL MEMBERS CUMULATIVE



| DROPPED CLUBS: 25  DROPPED MEMBERS |       | 263 CLUBS OF 417 ADDED 1 OR MORE NEW MEMBERS | GENDER DISTRIBUTION  MALE 11,569 (83.99%)  FEMALE 2,205 (16.01%) |  |       |
|------------------------------------|-------|----------------------------------------------|------------------------------------------------------------------|--|-------|
| DECEASED                           | 24    | CLICK HERE FOR CUMULATIVE                    | TOTAL FAMILY UNIT MEMBERS                                        |  | 4,448 |
| CLUB CANCELLED 382 OTHER 938       |       | MEMBERSHIP DATA                              | FAMILY MEMBERS PAYING HALF                                       |  | 2,765 |
| TOTAL                              | 1,344 |