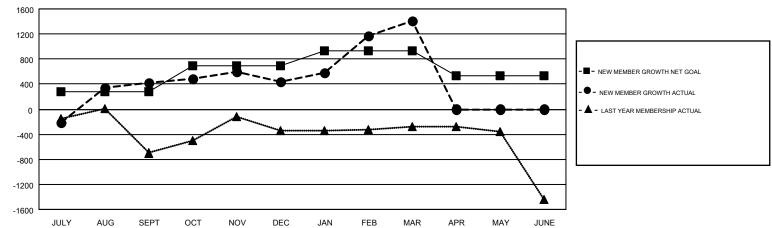

## GOALS AND ACTUAL MEMBERS CUMULATIVE

| DROPPED CLUBS: 25  DROPPED MEMBERS |       | 263 CLUBS OF 417 ADDED 1 OR MORE NEW MEMBERS | GENDER DISTRIBUTION  MALE 11,569 (83.99%)  FEMALE 2,205 (16.01%) |  |       |
|------------------------------------|-------|----------------------------------------------|------------------------------------------------------------------|--|-------|
| DECEASED                           | 24    | CLICK HERE FOR CUMULATIVE                    | TOTAL FAMILY UNIT MEMBERS                                        |  | 4,448 |
| CLUB CANCELLED 382 OTHER 938       |       | MEMBERSHIP DATA                              | FAMILY MEMBERS PAYING HALF                                       |  | 2,765 |
| TOTAL                              | 1,344 |                                              | DUES                                                             |  |       |